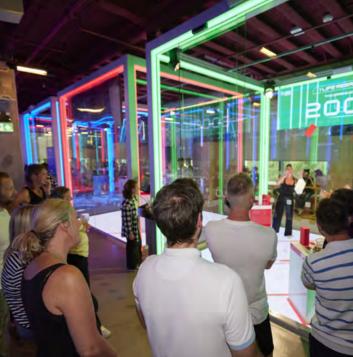

# WILL YOU DARE TO ENTER THE CUBE?

SEVEN DECEPTIVELY SIMPLE GAMES.
NO ROOM FOR ERROR.

Played in groups of four, get ready to immerse yourself within the high-pressure confines of the iconic glass box.

Don't worry if you're bringing an odd number of players 
we'll make sure everyone gets put

to the test against THE CUBE.

Designed to challenge your physical and mental agility, you and your team will need to master skills including balance, speed and judgement.

Win points, do not lose your lives, and maybe you'll join the elite few who can claim they have beaten THE CUBE.