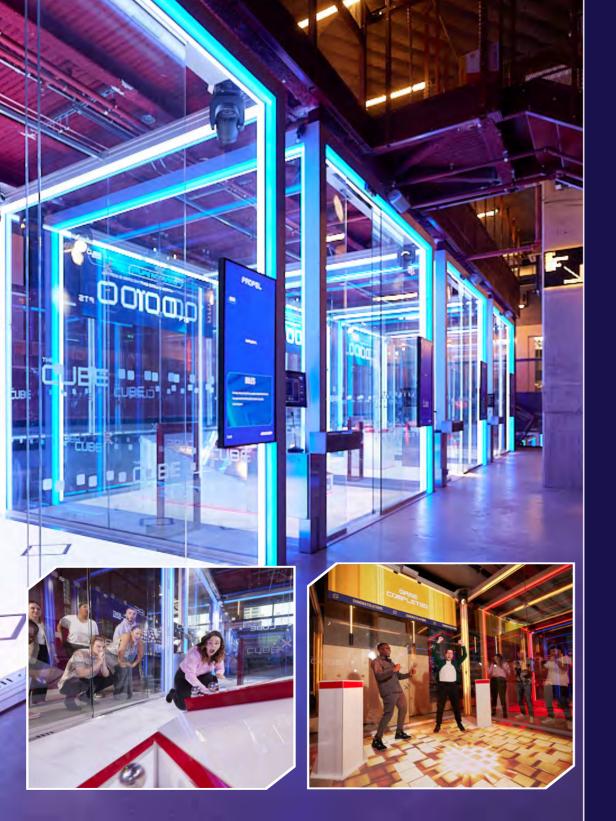

# WILL YOU DARE TO ENTER THE CUBE?

SEVEN DECEPTIVELY SIMPLE GAMES.
NO ROOM FOR ERROR.

Played in groups of four, get ready to immerse yourself within the high-pressure confines of the iconic glass box.

Don't worry if you're bringing an odd number of players 
we'll make sure everyone gets put

to the test against THE CUBE.

Designed to challenge your physical and mental agility, you and your team will need to master skills including balance, speed and judgement.

Win points, do not lose your lives, and maybe you'll join the elite few who can claim they have beaten THE CUBE.