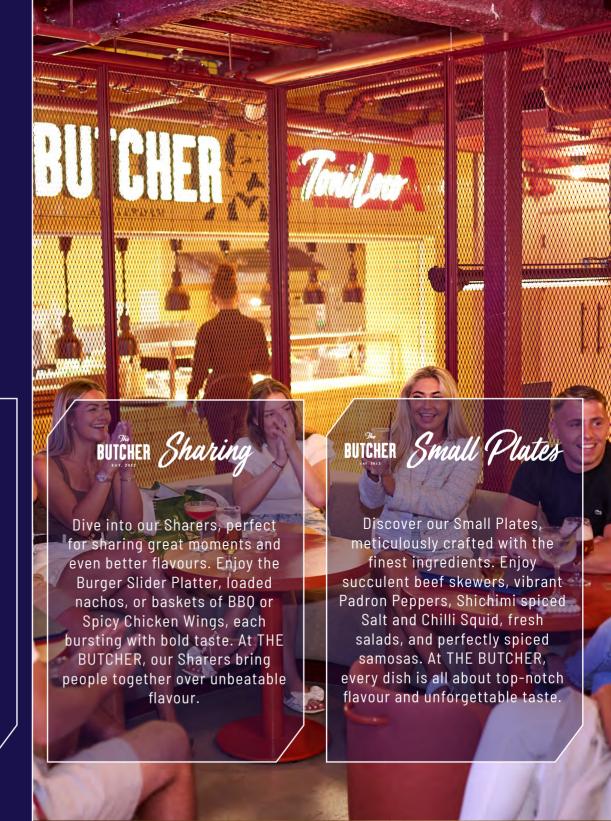

#### WE ARE NOT JUST ABOUT THE GAMES

WE ARE SERIOUS ABOUT GREAT FOOD TOO.

THERE'S SOMETHING FOR EVERYONE.

Craving the ultimate burger experience? Then dive into the world of THE BUTCHER, where fast food is prepared on the spot, using only the freshest of ingredients. From the best quality Aberdeen Angus beef, to the selection of vegetables and THE BUTCHER signature sauce, we're serving the best burgers in town.

Toni Loco is more than your typical Italian-American style pizza restaurant. Featuring authentic 20" pizza made with the characteristic hand-tossed thin crust. Toni only chooses the best ingrediants and strictly by-the-book authentic toppings, with fresh tomato sauce and shredded mozzarella cheese.