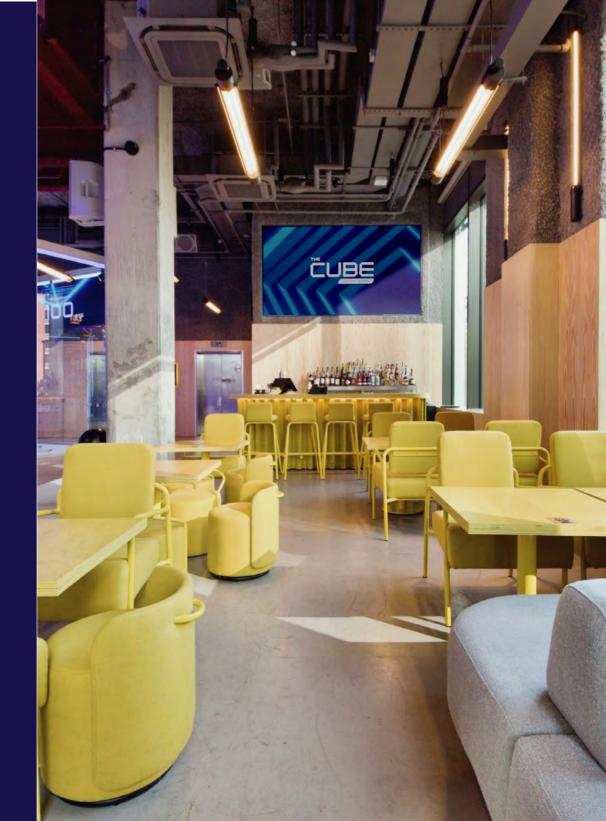

# THE CUBE DOES OT REWARD FAILURE

LUCKILY, OUR BARS ARE PREPPED FOR BOTH CELEBRATIONS AND COMMISERATIONS.

Let our expert bartenders help you toast your winners and losers with cocktails, mocktails and everything in between.