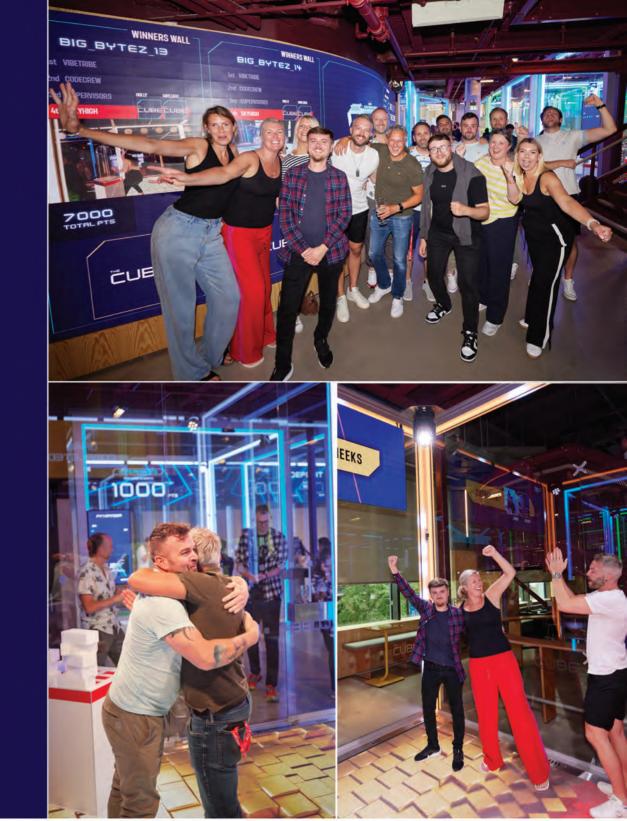

# WILL YOU DARE TO ENTER THE CUBE?

SEVEN DECEPTIVELY SIMPLE GAMES.
NO ROOM FOR ERROR.

Played in groups of four, get ready to immerse yourself within the high-pressure confines of the iconic glass box.

Don't worry if you're bringing an odd number of players 
we'll make sure everyone gets put

to the test against THE CUBE.

Designed to challenge your physical and mental agility, you and your team will need to master skills including balance, speed and judgement.

Win points, do not lose your lives, and maybe you'll join the elite few who can claim they have beaten THE CUBE.

### YOUR TEAM AT THE CUBE

ZERO EXPERIENCE REQUIRED - GENUINE TEAM BUILDING

SUITABLE FOR ALL - LEVEL PLAYING FIELD

GOOD CLEAN FUN, RAIN OR SHINE!

VARIETY OF PHYSICAL AND MENTAL CHALLENGES

**VIP AREA** 

A FULLY EXCLUSIVE SPACE

**4 TO 30 PEOPLE CAPACITY** 

FEATURES 3 CUBES TO PLAY 7 GAMES

**PRIVATE CATERING** 

**PRIVATE TOILET FACILITIES** 

**PRIVATE BAR** 