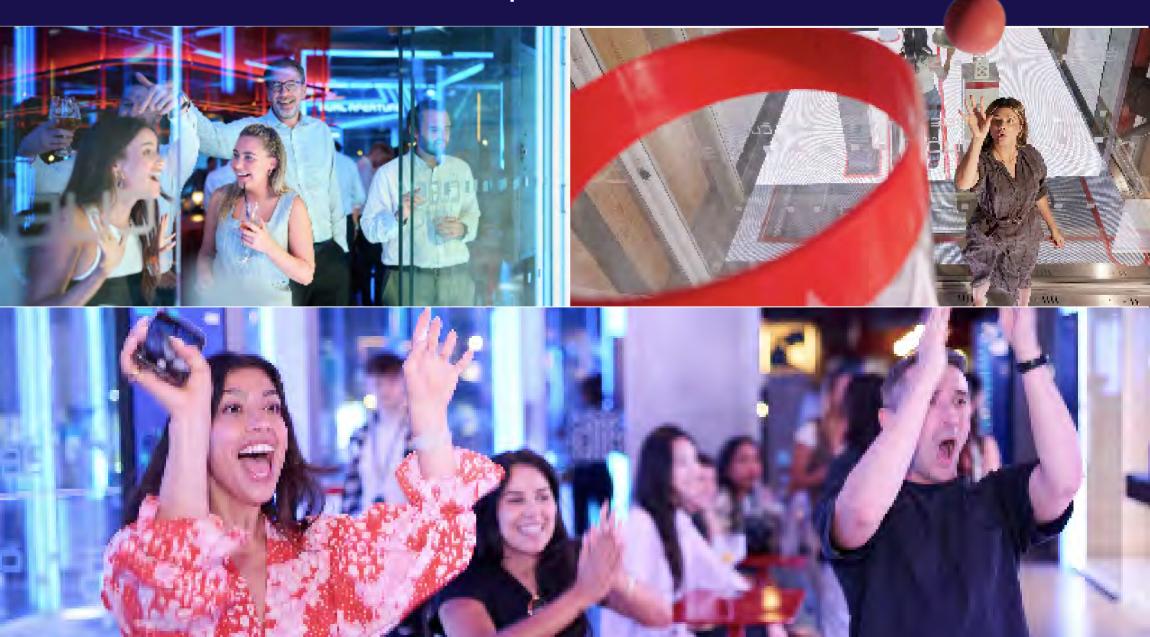

# WILL YOU DARE TO ENTER THE CUBE?

SEVEN DECEPTIVELY SIMPLE GAMES.
NO ROOM FOR ERROR.

Played in groups of four, get ready to immerse yourself within the high-pressure confines of the iconic glass box.

Don't worry if you're bringing an odd number of players 
we'll make sure everyone gets put

to the test against THE CUBE.

Designed to challenge your physical and mental agility, you and your team will need to master skills including balance, speed and judgement.

Win points, do not lose your lives, and maybe you'll join the elite few who can claim they have beaten THE CUBE.