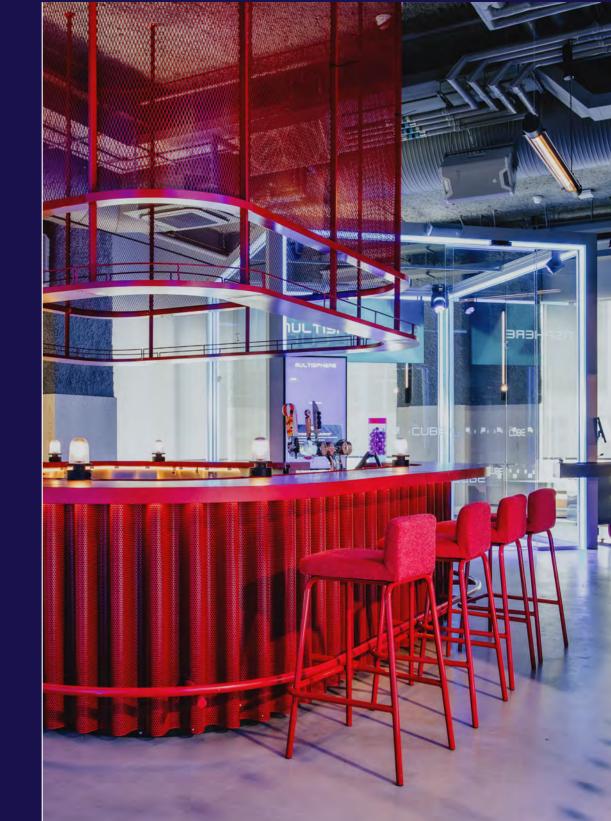

# THE CUBE DOES OT REWARD FAILURE

LUCKILY, OUR BARS ARE PREPPED FOR BOTH CELEBRATIONS AND COMMISERATIONS.

Let our expert bartenders help you toast your winners and losers with cocktails, mocktails and everything in between.