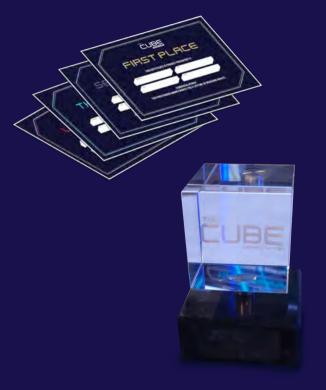

Plus, at the end of your day, they'll present your winning (and losing!) teams with their prizes.