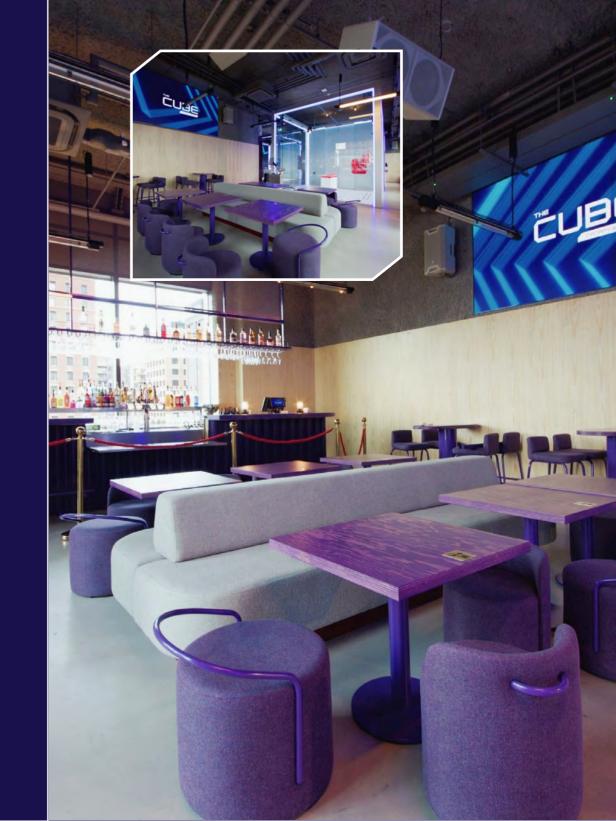

### YOUR TEAM AT THE CUBE

ZERO EXPERIENCE REQUIRED - GENUINE TEAM BUILDING

SUITABLE FOR ALL - LEVEL PLAYING FIELD

GOOD CLEAN FUN, RAIN OR SHINE!

VARIETY OF PHYSICAL AND MENTAL CHALLENGES

**VIP AREA** 

A FULLY EXCLUSIVE SPACE

**4 TO 30 PEOPLE CAPACITY** 

FEATURES 3 CUBES TO PLAY 7 GAMES

**PRIVATE CATERING** 

**PRIVATE TOILET FACILITIES** 

**PRIVATE BAR** 