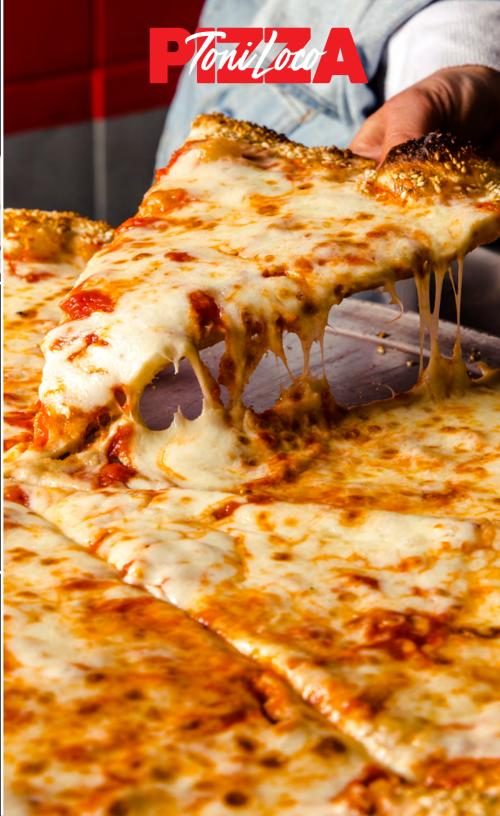

Toni Loco is more than your typical Italian-American style pizza restaurant. Featuring authentic 20" pizza made with the characteristic hand-tossed thin crust. Toni only chooses the best ingrediants and strictly by-the-book authentic toppings, with fresh tomato sauce and shredded mozzarella cheese.