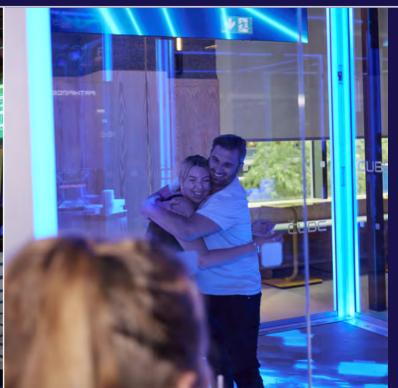

# THE CUBE DOES OT REWARD FAILURE

LUCKILY, OUR BARS ARE PREPPED FOR BOTH CELEBRATIONS AND COMMISERATIONS.

Let our expert bartenders help you toast your winners and losers with cocktails, mocktails and everything in between.